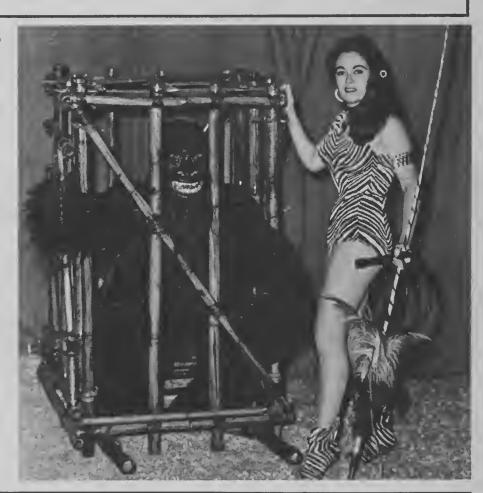

### **NORBU**

The Almost Human Gorilla

Kreisch gives large credit for his success to the late Great Gargantua of Ringling Brothers, Barnum & Bailey Circus. He spent most of his spare time watching the famous Gorilla. He was perfecting his own ape-man routine. Gargantua also served as a model for the mask Norbert now wears as "Norbu".